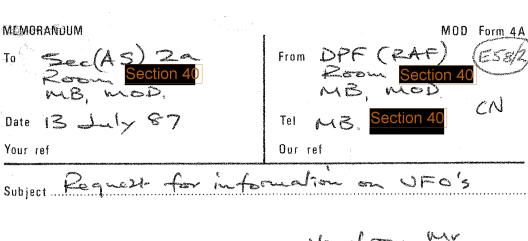

rumps Section 40 fresh pre (E58/3 draft report attacked for your aproved. Section 40 Section 40 13-07-87 Section 40 replied 5/8/87 Von Sir. my heality my work is purly statistical and Sociological in matire, Just I Would find it must useful. To find out if the Ministry of declarise has lowed into the u.s.o. phenomena as have the u.s.a.F. and it so one the results of any Such innestig-action been made available to three public. I do realize that your office must be busy with requests if this nature, but I would expressente chy oussistance that you may be able to give me with this anguing, and in portionles as to Weether MOD donmentation on this phenemena Con be obtained by independent invistigators. Thanking you in Anticipation. Section 40 MWSTRY OF DEFENSE Sec.(46)2 22 JUL 1987 FILE 12/3



Section 40

Section 40

for information on OFO's

is forwarded for attention.





# with the compliments of MINISTRY OF DEFENCE

DPF. RAF. Rm

Section 40

man roug

Place accept attacked letter-

RECPH/14030.

Manner der tiebte effet Higher Zas (ang Exeten Exa ang Section 40

has been his letter has been

morded to ye

Section 40



Course Course Page 1880,

raphy sent 31/7/87

As part of my integrated humanities course at Nind Leva Community sollege. Shepshad, I am researching into UFG's and I would be very grateral for any information you could send me. I am especially interested in different types of sightings and the problem of verification.

Yours Sincerely,

Section 40

THE SUNDAY EXPRESS July 12 1987

# Did the aliens warn Neil Armstrong off the Moon?

THE Americans have captured