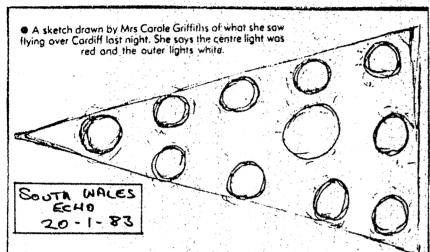

ne described by Mr Vick-



gated seroplanes. He is Resired headmaster Mr. David Vickery, of Halberton, shows where he saw a UFC speeding across the sky. He watched it through binoculars and couldn't believe his eyes.

White incandescent glow



Red Lights

taken from his Drawing by Section 40 sighting report form.

Is this a upside down view of the saw? See Illus. 9. Section 40 We finally conclude again!! We quoted a report from FSR re huge 'V'shaped Ufo being seen in the New York area but the sighting of the 2 triangular Ufos is not unique in England. Below is a report from the South Wales Echo of 20-1-83.

Again as "giant triangular object" was seen and the similarity between the drawing by the witness Section 40 and witness drawings in this report (see page 2 for example) is obvious.



# What Carole saw over Cardiff ...

REPORTS of a giant triangular object hovering over South Wales are today being investigated by police.

Descriptions of a sighting in Llandarf, Cardiff, match those made by six people in Swansea, including two detectives.

All say they encounted a giant triangular-shaped object with white lights along the border of the triangle. Some reports say it was larger than a jumbo jet and had a red light in the middle.

Mather of four Mrs Carole Griffiths, of Heol Penlan, Whitchurch, Cardiff, was being driven home from work at 7pm when she sow the object over the River Taff, close to Llandoff Rowing Club.

She said today: "My husband stopped the car we were so amazed. It looked like Concarde taking off but it was stationary in the sky. I normally pooh-pool. Thi