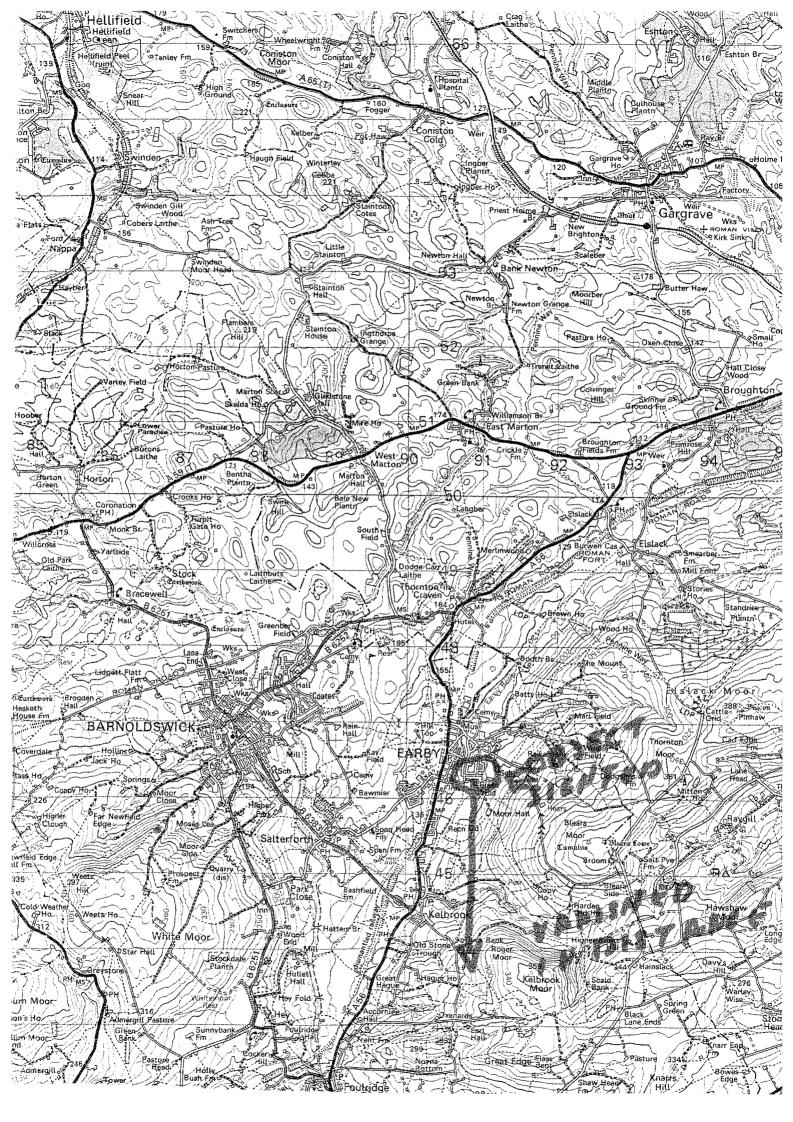

LONG
90 BY LAT 46

AWAY FROM WHERE I MYSELF FIRST OBSERVERD A OBJECT WHICH I REPORTED TO YOU ON THE 16 MAY I HAVE ALSO HAD MORE REPORTS OF GREEN COLOURED UFOS ON DIFFERANT MONTHS OF THIS XXEHAXXX YEAR I SHALL BE INVESTIGATING THEM IN DUE CORSE AND I SHALL SEND. THE REPORTS ON TO YOU

NOW ON NOVEMBER 2 1986 IN THE HOLMFIRTH AREA OF YORKSHIRE AT AROUND 2 AM IN THE MORNING POLICEMEN OF HOLMFIRTH POLICE STATION WERE CALLED TO EMERLY MOOR TELEVISION TRANSMITTER WHERE THEY OBSERVED A LARGE OBJECT ABOUT 200 FEET IN DIALAMETRER AROUND THE TRANSMITTER I AM LED TO BELIEVE THAT THEE INSPECTOR IN CHARGE SENT A FULL REPORT OF THE INCIDENT DOWN TO THE MINSTRY OF DEFENCE IS IT POSSIBLE TO OBTAIN THIS REPORT FOR MYSELF

YOURS PAINIFULLY

Section 40

Sec (AS) abstillation:

MINISTRY OF PETENCE Sec.(AS)2



hile carry

Section 40

D/Sec(AS)12/3

**2** August 1987

LOGY ....

Thank you for your letter dated 9 August which asked for any information that we might have on possible Unidentified Flying Objects (UFOs) reported during October 1986.

I can confirm that we received 17 reports during that particular month but I regret that release of this material en bloc is not possible as all MOD files are subject to the Public Records Act. Under this Act official files generally remain closed from public viewing for 30 years after the last action has been taken. However, we are able to answer any specific queries you may have about particular incidents which have occurred recently and can let you know whether we have a report on the incident and if so what it contains.

You also asked if we possess