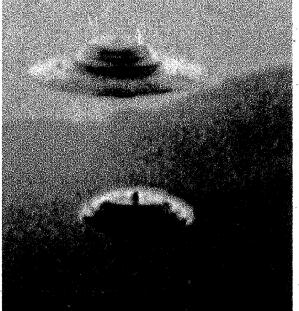

cking a Soviet Task Unit, in that area, and may have been under 'F.C.S.l.' orders at the time. Would you be able to confirm this for me please?.

Although I independently investigate Unidentified Flying Objects, I do this working with fact and not heresay.

Any information you provide will be treated in the strictest of confidence, as I am bound by the Official Secrets Act myself, being an ex - Petty Officer Medical Assistant.

Yours Faithfully,









No strings, pulleys or evidence of trick photography thèse shots, taken with a simple 35mm camera, have stumped world UFO experts. For the "flying saucer" is in perfect proportion to its surroundings, measuring up to Meier's description of it being 21ft in diameter

Steriss 

A SWISS FARMER HAS TAKEN THESE REMARKABLE PHOTOGRAPHS. HE SA





One of Meier's hundreds of pictures, above, shows what he explains as an accompanying remote control craft, while in another, below, a Swiss Air Force fighter on manoeuvres is snapped in the distance. No threat to the spaceship, which travels along at millions of times the speed of light!



Eduard Meier has no money, little education and only one arm. Yet he claims to be in regular contact with beings from outer space, and to have taken these photos of their ship. Truth or a hoax? Light Years, a controversial new book, has the facts to help you decide...

Locals in the Swiss village of Hinwil had always thought Meier "different". They knew he supported his Greek wife Popi and three children on a disability pension, for the loss of an arm in a bus accident. In the past he'd been sent to