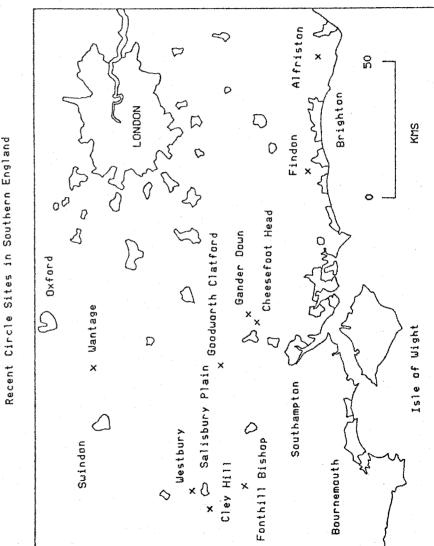

forward is blocked (eg by a sudden rise of ground or hill).

Dr Meaden was especially interested in this last point. For it provides a theoretically novel meteorological phenomenon. What factors can prevent a whirlwind from moving and make it remain stationary?

Meanwhile, the local ITV news programme "Coast to Coast" had reatured an item on the 1985 circles. This plus the Daily Express return to the fray prompted the ITN network news to carry a story on the rings in their bulletin. It now rated as a subject worth discussing alongside wars, race riots and natural disasters. Which seems to be just where we came in as far back as August 1980, leaving us to wonder if this 'mystery' "will ever go away.

As long as people desire mysteries and the media needs stories it seems highly unlikely.



# 2. FACTS ABOUT THE MYSTERY CIRCLES

### 2.1 What are the Circles?

The mystery circle sets are flattened areas of cereal crops, usually consisting of a large central circle and either 2 or 4 smaller circles arranged geometrically around the central circle as on a dice. The outer circles are placed equidistant from eachother and are between 12 and 15 feet across; the central circle is much larger, between 45 and 60 feet in diameter, and the whole formation can be as large as 120 feet from corner to corner.

The crop itself is undamaged in any way, but laid flat in a swirled pattern about 1-1.5 inches above the ground surface. All recently reported circle formations in Britain consisted of clockwise swirls, the only known photographic example of an anti-clockwise swirl was due to the neg