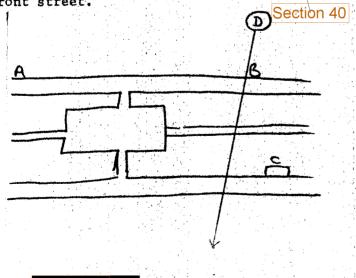

ery surprised when it appeared in the front that it was now a dull black. What was even stranger was that as I looked at it, it seemed to have huge depth. The more I stared into it the deeper I seemed to look. Like looking into a bottomless well. This disturbed me even more. It was very strange, frightening to me. Then when it got over the houses opposite, the thing began to heave. I thought, God, it's breathing - it's going in and out. I was very disturbed and just couldn't imagine what was going to happen next, so I turned and went into the house, I was very frightened. The object was boatshaped and dull black all over. At the rear and at each side of it were two glass bowls hanging underneath it."

The drawing (Illustration 9) shows view of the object as it flew over the front street.



A - Section 40 house
B - house
C - house
D - Path of Ufo(Okehampton to Dawlish)

Distance between A and C is 873ft.

Illus. **૧** 



The sighting, as you can imagine, really affected both Section 40 didn't want to report what he'd seen in case of ridicule, but by chance two days later was at Section 40 house (a customer of his) and just happened to ask if any of his neighbours had said they had seen something 2 days before, whereupon replied that he didn't know of anyone else, but that he himself had seen something odd. Shortly afterwards they wrote to PUFORG.

Section 40 very helpfully, worked out the approximate size and height of the object, and estimates that the UFO was flying at a height of 700 ft and was roughly 200 ft long.

Section 40 also saw the 'breathing' which he described