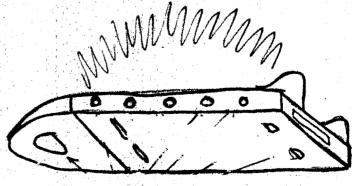

was like a rectangular box shaped obing at 1,000 mph at a ject with batteries of red and white lights, surrounded by a very bright

> . Mr Vickery said in all his years experience of aircraft he had never seen anything like if before.

> > NAVIGATOR

During the war he was an aircraft observer withthe RAF and he has navi-Aircrew Association.

• Local police had no other reports of UFOs in the area. However, several policemen in the West Midlands also saw an unidentified flying object on Wednesday eve-

The UFO they spotted looked very much like the one described by Mr Vick-



gated seroplanes. He is Resired headmaster Mr. David Vickery, of Halberton, shows where he saw a UFC speeding across the sky. He watched it through binoculars and couldn't believe his eyes.

White incandescent glow



Red Lights

taken from his Drawing by Section 40 sighting report form.

Is this a upside down view of the saw? See Illus. 9. Section 40 We finally conclude again!! We quoted a report from FSR re huge 'V'shaped Ufo being seen in the New York area but the sighting of the 2 triangular Ufos is not unique in England. Below is a report from the South Wales Echo of 20-1-83.

Again as "giant triangular object" was seen and the similarity between the drawing by the witness Section 40 and witness drawings in this report (see page 2 for example) is obvious.



# What Carole saw over Cardiff ...

REPORTS of a giant triangular object hovering over South Wales are today being investigated by police.

Descriptions of a sighting in Llandarf, Cardiff, match those made by six people in Swansea, including