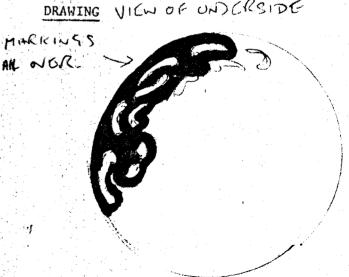

oo big to be able to fit in with the rest of the craft. This area was coloured a flesh pink, which also greatly surprised me, but again felt it was very beautiful. It put me in mind of those multi-coloured Hippy vans you used to get. Then I got the idea that the object was in difficulties, it seemed to be breathing, heaving. I got the idea that there was frantic activity going on inside of it, that there was something seriously wrong and that it was going to crash. My first thought was to go into the house, but then I thought that if that thing crashes it will blow up half of Exeter, so I may as well stay and watch!!"

Illus.6. This is the shape that covered the brown body....they were light cream".

Drawings by Section 4D

Illus.7. One of the glass"bowls" seen under leading edge of Ufo.



Illus. 8. Section 40

- "een from the front street the UFO measured about 8" long by 2" wide, and took from 1-3 nutes to cross street view. It was when the object was over the houses across the street that it seemed to be in difficulties Section 4 continues:

"I really felt it was going to crash. It had been slowly getting lower in the sky, all the time that we had watched it, and was now at the lowest that it had been. Again I felt that there was tremendous activity going on inside the craft

maybe because of the breathing "effect that was visible then, I know it sounds stupid, but it was as if it had found the right gear and it was alright again. You know when you miss the gears in a car and the clutch slips? It was like that, as if they couldn't find the right gear!! but the effects m