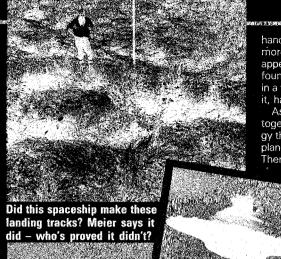

also made a careful study of Meier's photographic sites.

Of one site, Stevens says, "There was no way Meier could have rigged anything because there are no trees around where the picture was taken, no poles – and the ground falls away downhill. We couldn't find anything that we could run wires to. There was no way he could have run a string of wires alone in any case - getting up and down trees with one arm.

Using measuring techniques, Stevens and co-investigators, Lee Elders and Tom Welch, worked out that the spaceship seen in Meier's pictures must have been around 21 feet in diameter - just as he had claimed. "That's often a simple mistake people make when they're hoaxing," Welch says. "The ship they film just couldn't be the size they say it is when compared with other known objects



in the photograph they've taken."

Stevens and Elders took some of Meier's photographs - and specimens of metal he claimed came from the spaceship - back to the States. And, after magnifying the pictures 10 times and scanning them with sophisticated equipment, a specialist still found nothing to indicate a hoax.

Top Hollywood special effects man, Wally Gentleman, says: "If someone is faking those shots, they have an expert there. This Meier had to have a fleet of clever assistants, at least 15 people, who would know all about angles, lighting and how to support this object so that wires are not seen."

And, he adds, to produce similar faked photos in a studio would cost £20,000 - and require equipment costing another £30,000. Meier says he used an old 35mm camera with a broken viewfinde