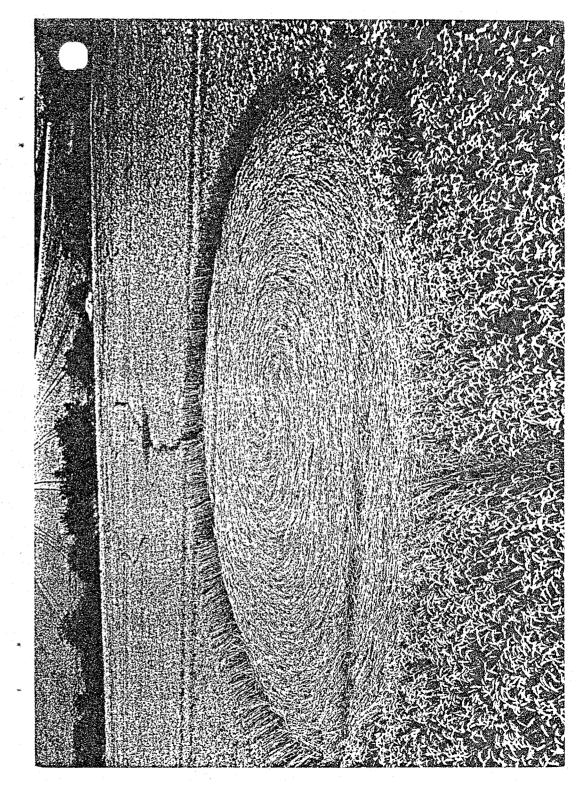

y been three circles. The first had been discovered as early as the third week in May and had been obliterated when the field which contained it was harvested. Mr Scull had thought little of this until the next two materialised, both in an adjacent field but approximately 400 feet apart from one another. They did not appear at the same time. The first was found on the morning of 21st July 1980 and the second ten days later. They were only roughly similar in size (64.5 and 58.5 feet in diameter). Neither were perfect circles (Dr Meaden measured their eccentricities as 80 % and 93 % respectively). Samples of soil and flattened cereal were taken with the farmer's permission for analysis at Bristol University. No radiation was present, and no definable unusual chemical effects were detected.



### UNUSUAL OCCURRENCE (UFO?)

- 1. On Monday 5 Aug 1985 Mr Adrian Liddell of WESTOVER FARM, GOODWORTH, CLATFORD who farms near the AAC Centre, Middle Wallop telephoned to report some extraordinary depressions in a field of near ripe wheat, and asked, "What on earth we (THE AAC) were up to now?" I took the Aircraft Actident Investigation Officer (AIFSO) Maj Garrow REME with me and went to inspect the scene.
- 2. The site, Grid Reference 346392 was a vergin, un-weather damaged, near ripe field of wheat. We found the following:
  - a. An exactly circular hole in the wheat in which the wheat had been laid flat in a clockwise twist 40 ft in diameter. (As if a plank had been put with one end at the centre and then swept round in a complete circle). There were one or two stalks of wheat standi