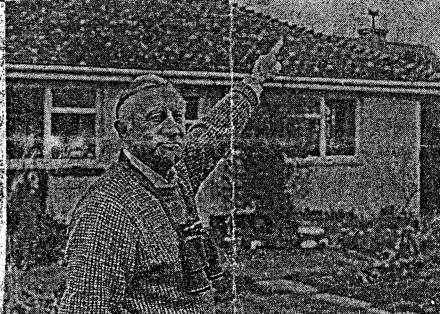

oser it was obvious that it was too big.

"My brain started working overtime trying to work out what it was. I wondered it it was two

Retired headmaster Mr aircraft refuelling, and

But as it passed by he could see it was like a rectangular box shaped obing at 1,000 mph at a ject with batteries of red and white lights, surrounded by a very bright

> . Mr Vickery said in all his years experience of aircraft he had never seen anything like if before.

> > NAVIGATOR

During the war he was an aircraft observer withthe RAF and he has navi-Aircrew Association.

• Local police had no other reports of UFOs in the area. However, several policemen in the West Midlands also saw an unidentified flying object on Wednesday eve-

The UFO they spotted looked very much like the one described by Mr Vick-



gated seroplanes. He is Resired headmaster Mr. David Vickery, of Halberton, shows where he saw a UFC speeding across the sky. He watched it through binoculars and couldn't believe his eyes.

White incandescent glow



Red Lights

taken from his Drawing by Section 40 sighting report form.

Is this a upside down view of the saw? See Illus. 9. Section 40 We finally conclude again!! We quoted a report from FSR re huge 'V'shaped Ufo being seen in the New York area but the sighting of the 2 triangular Ufos is not unique in England. Below is a report from the South Wales Echo of 20-1-83.

Again as "giant triangular object" was seen and the similarity between the drawing by the witness Section 40 and witness drawings in this report (see page 2 for example) is obvious.



# What Carole saw over C