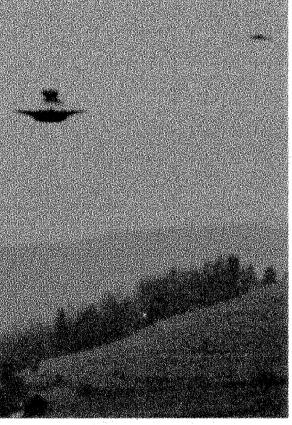

treated in the strictest of confidence, as I am bound by the Official Secrets Act myself, being an ex - Petty Officer Medical Assistant.

Yours Faithfully,









No strings, pulleys or evidence of trick photography thèse shots, taken with a simple 35mm camera, have stumped world UFO experts. For the "flying saucer" is in perfect proportion to its surroundings, measuring up to Meier's description of it being 21ft in diameter

Steriss 

A SWISS FARMER HAS TAKEN THESE REMARKABLE PHOTOGRAPHS. HE SA





One of Meier's hundreds of pictures, above, shows what he explains as an accompanying remote control craft, while in another, below, a Swiss Air Force fighter on manoeuvres is snapped in the distance. No threat to the spaceship, which travels along at millions of times the speed of light!



Eduard Meier has no money, little education and only one arm. Yet he claims to be in regular contact with beings from outer space, and to have taken these photos of their ship. Truth or a hoax? Light Years, a controversial new book, has the facts to help you decide...

Locals in the Swiss village of Hinwil had always thought Meier "different". They knew he supported his Greek wife Popi and three children on a disability pension, for the loss of an arm in a bus accident. In the past he'd been sent to reform school for stealing, joined the Foreign Legion and had studied philosophy with Buddhist monks.

But no one suspected just how "different" Meier was. For he claims that, since the age of five, he has been telepathically contacted by alien beings from a planet 500 light years from earth,