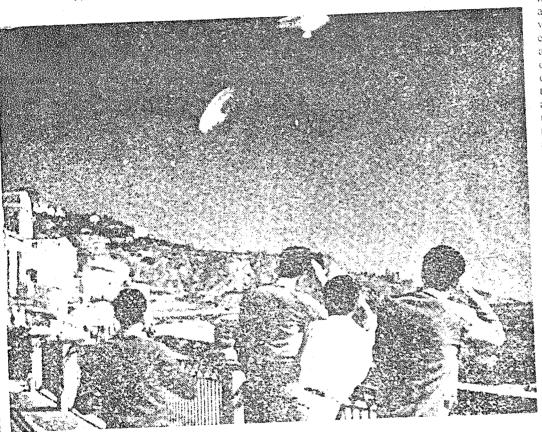

and objects on the ground may be projected on to cloud formations and haze. Then there are the sightings of those planets which are low on the horizon at certain times of the year and which appear to change colour and move erratically, and at fantastic speeds, when observed

was earried out by the Americans who obtained a subsequent report from a ship at sea in the same vicinity. This described what was apparently the same phenomenon. Members of the ship's company, however, definitely identified the sighting as the planet Mars, and gave full details of the mirage conditions which were prevailing on that day.

#### **PHOTOGRAPHS**

Of photographic evidence little needs to be said. There is nothing in the world more easy to fake than a photographic film or plate and the majority of photo-



through haze, or misty atmospheric conditions.

Many reports of such sightings have been received and here is an example of a particular instance where a satisfactory answer was provided. A report made by an experienced B.O.A.C. pilot of a sighting at 19,000 ft, over Goose Bay, Labrador, on Wednesday. 30th June 1954 stated that objects had been observed, one primary and six secondary, which "accompanied" the B.O.A.C. aircraft for a distance of about 80 miles: all the time they were under observation, the main object was constantly changing shape. An investigation

graphs which have been seen certainly invite suspicion. There are the few pictures that have been published in the press from time to time which are obviously of natural phenomena, such as mock moons and suns, and which emphasi